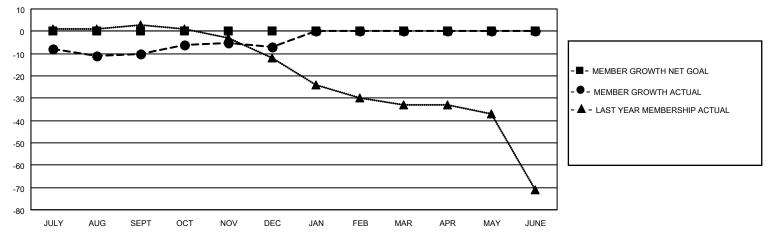

#### GOALS AND ACTUAL MEMBERS CUMULATIVE

| DROPPED CLUBS: 0 |    | 13 CLUBS OF 21 ADDED 1 OR<br>MORE NEW MEMBERS | GENDER DISTRIBUTION                |              |  |
|------------------|----|-----------------------------------------------|------------------------------------|--------------|--|
|                  |    | WORE NEW WEIWBERS                             | MALE                               | 286 (61.11%) |  |
|                  |    |                                               | FEMALE                             | 182 (38.89%) |  |
| DROPPED MEMBERS  |    |                                               | NON BINARY                         | 0 (0.00%)    |  |
|                  |    |                                               | PREFER NOT TO ANSWER               | 0 (0.00%)    |  |
| DECEASED         | 4  |                                               |                                    |              |  |
| CLUB CANCELLED   | 0  | CLICK HERE FOR CUMULATIVE                     | TOTAL FAMILY UNIT MEMBERS 158      |              |  |
| OTHER            | 27 | MEMBERSHIP DATA                               |                                    |              |  |
| TOTAL            | 31 |                                               | FAMILY MEMBERS PAYING HALF DUES 80 |              |  |
|                  |    |                                               |                                    |              |  |

Results as of: 12/31/2022